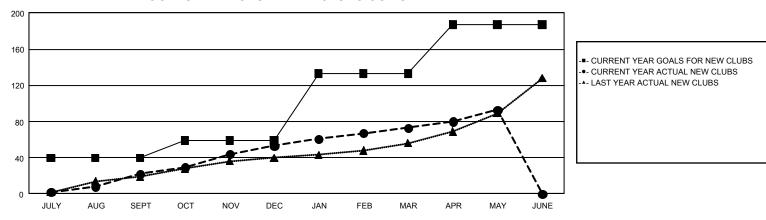

## REPORT DOES NOT INCLUDE CLUBS IN UNDISTRICTED AREAS.

| Clubs                 |               |           |               | Members               |                           |                         |                                                    |  |  |
|-----------------------|---------------|-----------|---------------|-----------------------|---------------------------|-------------------------|----------------------------------------------------|--|--|
| RESULTS FOR 2023-2024 |               |           |               | RESULTS FOR 2023-2024 |                           |                         |                                                    |  |  |
| QUARTER               | NEW CLUB GOAL | NEW CLUBS | DROPPED CLUBS | QUARTER               | MEMBER GROWTH<br>NET GOAL | MEMBER GROWTH<br>ACTUAL | DROPPED<br>MEMBERS ACTUAL<br>(including transfers) |  |  |
| JULY/AUG/SEPT         | 40            | 22        | 38            | JULY/AUG/SEPT         | 2,394                     | 3,655                   | 3,166                                              |  |  |
| OCT/NOV/DEC           | 19            | 31        | 70            | OCT/NOV/DEC           | 2,611                     | 3,700                   | 5,910                                              |  |  |
| JAN/FEB/MAR           | 74            | 20        | 24            | JAN/FEB/MAR           | 2,708                     | 2,816                   | 2,068                                              |  |  |
| APR/MAY/JUNE          | 54            | 20        | 16            | APR/MAY/JUNE          | 2,654                     | 2,506                   | 1,725                                              |  |  |

## GOALS AND ACTUAL NEW CLUBS CUMULATIVE

| DROPPED CLUBS: 147                |        | 2,305 CLUBS OF 4,339 ADDED 1 OR | GENDER DISTRIBUTION               |                 |        |
|-----------------------------------|--------|---------------------------------|-----------------------------------|-----------------|--------|
|                                   |        | MORE NEW MEMBERS                | MALE 47,495 (46.80%               |                 |        |
|                                   |        |                                 | FEMALE                            | 53,948 (53.15%) |        |
| DROPPED MEMBERS                   |        |                                 |                                   |                 |        |
| DECEASED                          | 687    | CLICK HERE FOR CUMULATIVE       | TOTAL FAMILY UNIT MEMBERS         |                 | 37,977 |
| CLUB CANCELLED 1,443 OTHER 10,719 |        | MEMBERSHIP DATA                 | FAMILY MEMBERS PAYING HALF 2 DUES |                 |        |
|                                   |        |                                 |                                   |                 | 21,157 |
| TOTAL                             | 12,849 |                                 | 5020                              |                 |        |