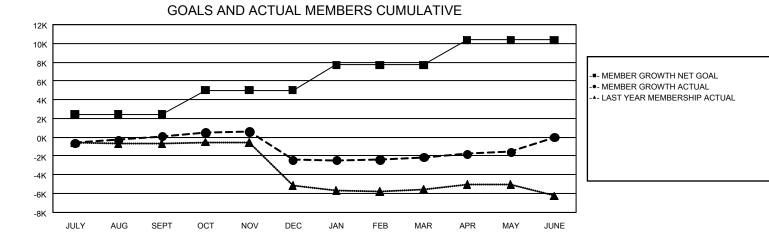

## REPORT DOES NOT INCLUDE CLUBS IN UNDISTRICTED AREAS.

| Clubs                 |               |           |               | Members               |                           |                         |                                                    |  |  |
|-----------------------|---------------|-----------|---------------|-----------------------|---------------------------|-------------------------|----------------------------------------------------|--|--|
| RESULTS FOR 2023-2024 |               |           |               | RESULTS FOR 2023-2024 |                           |                         |                                                    |  |  |
| QUARTER               | NEW CLUB GOAL | NEW CLUBS | DROPPED CLUBS | QUARTER               | MEMBER GROWTH<br>NET GOAL | MEMBER GROWTH<br>ACTUAL | DROPPED<br>MEMBERS ACTUAL<br>(including transfers) |  |  |
| JULY/AUG/SEPT         | 40            | 22        | 38            | JULY/AUG/SEPT         | 2,394                     | 3,655                   | 3,166                                              |  |  |
| OCT/NOV/DEC           | 19            | 31        | 70            | OCT/NOV/DEC           | 2,611                     | 3,700                   | 5,910                                              |  |  |
| JAN/FEB/MAR           | 74            | 20        | 24            | JAN/FEB/MAR           | 2,708                     | 2,816                   | 2,068                                              |  |  |
| APR/MAY/JUNE          | 54            | 20        | 16            | APR/MAY/JUNE          | 2,654                     | 2,506                   | 1,725                                              |  |  |

## GOALS AND ACTUAL NEW CLUBS CUMULATIVE

| DROPPED CLUBS: 147                |        | 2,305 CLUBS OF 4,339 ADDED 1 OR | GENDER DISTRIBUTION               |                 |        |
|-----------------------------------|--------|---------------------------------|-----------------------------------|-----------------|--------|
|                                   |        | MORE NEW MEMBERS                | MALE 47,495 (46.80%               |                 |        |
|                                   |        |                                 | FEMALE                            | 53,948 (53.15%) |        |
| DROPPED MEMBERS                   |        |                                 |                                   |                 |        |
| DECEASED                          | 687    | CLICK HERE FOR CUMULATIVE       | TOTAL FAMILY UNIT MEMBERS         |                 | 37,977 |
| CLUB CANCELLED 1,443 OTHER 10,719 |        | MEMBERSHIP DATA                 | FAMILY MEMBERS PAYING HALF 2 DUES |                 |        |
|                                   |        |                                 |                                   |                 | 21,157 |
| TOTAL                             | 12,849 |                                 | 5020                              |                 |        |